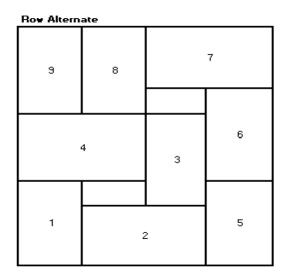

#### Glass Containers >=630ml

\*only to be used if your supply of gaylords has run low

A maximum of 9 cases (12 bottles per case) can be placed on each row, use the guide below for proper placement of cases. Only Brewer standard pallets are to be utilized and the row piling pattern must be alternated as depicted to ensure stability.

- two 6-pack cartons can be used in place of 12-pack case
- palletized empty bottles >630ml must be tied on every row or the entire pallet must be shrink wrapped
- when piling cartons with various heights on a single row, attention must be taken to ensure pallet stability when additional rows are added. When possible, place these cartons on top pallet rows to ensure stability